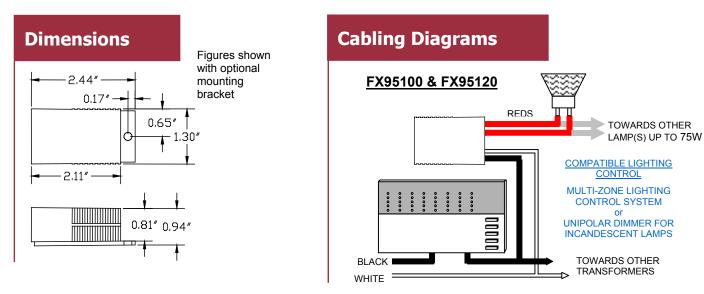

## **Ordering Information**

| <b>120VAC</b> |              |              |                                   |          |                                                             |
|---------------|--------------|--------------|-----------------------------------|----------|-------------------------------------------------------------|
| MODEL NO.     | 12VAC OUTPUT | 24VAC OUTPUT | ACCEPTS LOAD<br>FR0M<br>OW TO 75W | DIMMABLE | COMPATIBLE WITH<br>RECOMMENDED MULTIZONE<br>CONTROL SYSTEMS |
| FX95100       | YES          |              | YES                               | YES      | YES                                                         |
| FX95120       | · ·          | YES          | YES                               | YES      | YES                                                         |